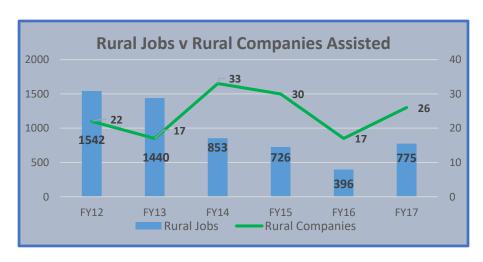

| Measure            | Target | Q1  | Q2  | Q3  | Q4  | Total |
|--------------------|--------|-----|-----|-----|-----|-------|
| Total jobs created | 4,500  | 725 | 196 | 550 | 264 | 1,729 |
| Rural jobs created | 1,600  | 168 | 145 | 370 | 92  | 775   |