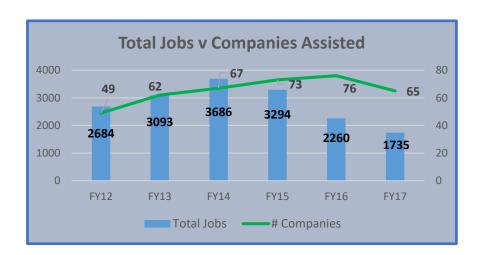

| Measure            | Target | Q1  | Q2  | Q3  | Q4  | Total |
|--------------------|--------|-----|-----|-----|-----|-------|
| Total jobs created | 4,500  | 725 | 196 | 550 | 264 | 1,729 |
| Rural jobs created | 1,600  | 168 | 145 | 370 | 92  | 775   |