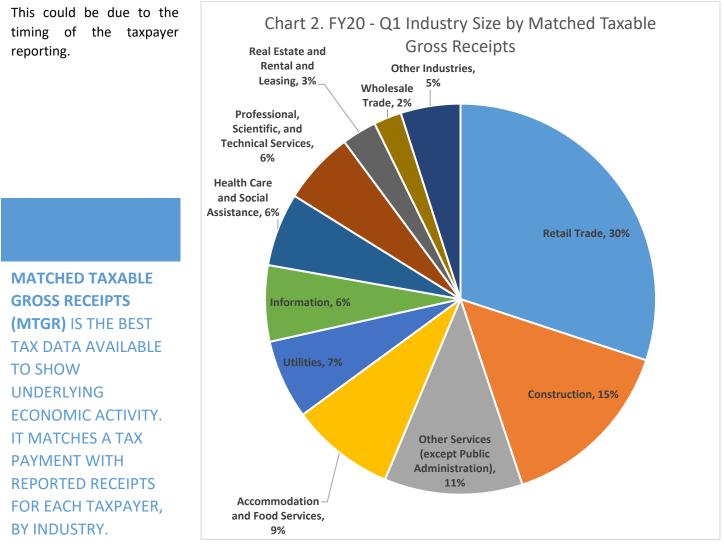

## Quarterly Economic Summary Otero County

Released: November 2019

Prepared by: Joel Salas, Economist, and Ryan Eustice, Economist

Otero County's matched taxable gross receipts (MTGR) have remained relatively stable over the last eight quarters, as seen in Chart 1. Otero County MTGR saw an increase of \$6.1M in the Construction industry and a \$6.8M increase in the Retail Trade industry in Q1 FY20 as compared to the same time period a year ago. Table 1, on the next page, also shows an increase in Public Administration MTGR in the first guarter of FY20 as compared to the first guarter of FY19 when nothing was reported.

## Quarterly Economic Summary Otero County

| Table 1. Matched Taxable Gross Receipts by Industry   |    |             |    |             |    |             |             |            |  |
|-------------------------------------------------------|----|-------------|----|-------------|----|-------------|-------------|------------|--|
| Industries                                            |    | FY19 - Q1   |    | FY20 - Q1   |    | Growth      | Year over y | ear Change |  |
| Accommodation and Food Services                       | \$ | 20,359,701  | \$ | 21,755,558  | \$ | 1,395,856   |             | 7%         |  |
| Administrative/Support & Waste Management/Remediation | \$ | 5,203,632   | \$ | 3,609,571   | \$ | (1,594,061) |             | -31%       |  |
| Agriculture, Forestry, Fishing, and Hunting           | \$ | 1,588,086   | \$ | 1,507,120   | \$ | (80,965)    |             | -5%        |  |
| Arts, Entertainment, and Recreation                   | \$ | 120,917     | \$ | 466,718     | \$ | 345,801     |             | 286%       |  |
| Construction                                          | \$ | 31,210,360  | \$ | 37,353,985  | \$ | 6,143,625   |             | 20%        |  |
| Educational Services                                  | \$ | 1,089,246   | \$ | 316,272     | \$ | (772,974)   |             | -71%       |  |
| Finance and Insurance                                 | \$ | 975,410     | \$ | 1,009,919   | \$ | 34,508      |             | 4%         |  |
| Health Care and Social Assistance                     | \$ | 13,373,959  | \$ | 15,286,442  | \$ | 1,912,483   |             | 14%        |  |
| Information                                           | \$ | 15,451,028  | \$ | 15,889,892  | \$ | 438,864     |             | 3%         |  |
| Management of Companies and Enterprises               | \$ | -           | \$ | -           | \$ | -           | N/A         |            |  |
| Manufacturing                                         | \$ | 3,497,616   | \$ | 4,163,916   | \$ | 666,300     |             | 19%        |  |
| Mining, Quarrying, and Oil and Gas Extraction         | \$ | -           | \$ | -           | \$ | -           | N/A         |            |  |
| Other Services (except Public Administration)         | \$ | 24,521,609  | \$ | 28,869,135  | \$ | 4,347,526   |             | 18%        |  |
| Professional, Scientific, and Technical Services      | \$ | 23,627,006  | \$ | 15,185,489  | \$ | (8,441,517) |             | -36%       |  |
| Public Administration                                 | \$ | -           | \$ | 206,742     | \$ | 206,742     | N/A         |            |  |
| Real Estate and Rental and Leasing                    | \$ | 5,681,923   | \$ | 7,270,890   | \$ | 1,588,967   |             | 28%        |  |
| Retail Trade                                          | \$ | 69,012,302  | \$ | 75,843,854  | \$ | 6,831,552   |             | 10%        |  |
| Transportation and Warehousing                        | \$ | 838,524     | \$ | 738,855     | \$ | (99,668)    |             | -12%       |  |
| Unclassified Establishments                           | \$ | 640,509     | \$ | 442,358     | \$ | (198,151)   |             | -31%       |  |
| Utilities                                             | \$ | 17,072,622  | \$ | 16,546,585  | \$ | (526,036)   |             | -3%        |  |
| Wholesale Trade                                       | \$ | 5,459,846   | \$ | 5,810,009   | \$ | 350,163     |             | 6%         |  |
| All Industries                                        | \$ | 239,724,296 | \$ | 252,273,309 | \$ | 12,549,013  |             | 5%         |  |