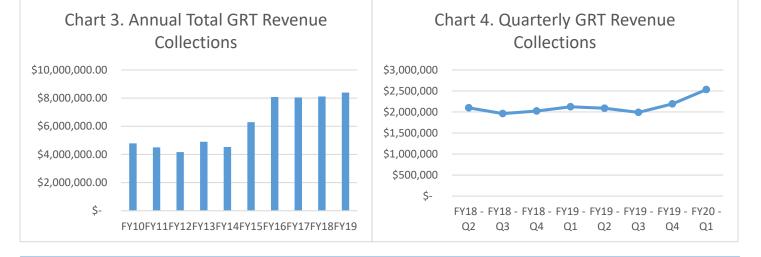

Table 1 Matched Tayable Grees Resaints by Indu

Gross Receipts Tax (GRT) revenue collections have begun trending upwards since Q3 FY19, as seen in Chart 4. This increase is almost exclusively due to an increase in the county share GRT (food) collection, which saw a \$168K increase from previous quarter. Annual GRT revenue collections have increased from FY14 to FY16, and have remained steady through FY19, as seen in Chart 3, below.