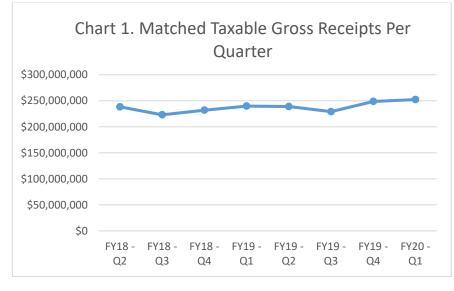

## Quarterly Economic Summary Otero County

Released: November 2019

Prepared by: Joel Salas, Economist, and Ryan Eustice, Economist

Otero County's matched taxable gross receipts (MTGR) have remained relatively stable over the last eight quarters, as seen in Chart 1. Otero County MTGR saw an increase of \$6.1M in the Construction industry and a \$6.8M increase in the Retail Trade industry in Q1 FY20 as compared to the same time period a year ago. Table 1, on the next page, also shows an increase in Public Administration MTGR in the first guarter of FY20 as compared to the first guarter of FY19 when nothing was reported.