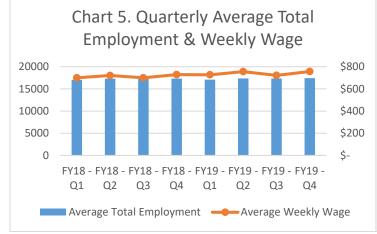

8K increase from previous quarter. Annual GRT revenue collections have increased from FY14 to FY16, and have remained steady through FY19, as seen in Chart 3, below.

HB6, PASSED IN 2019, MADE WIDESPREAD TAX CHANGES WITHIN NEW MEXICO. ONE NOTABLE CHANGE IS THE CONVERSION TO DESTINATION-BASED SOURCING THAT WILL BEGIN AFTER A TWO YEAR DELAY. DURING THIS DELAY LOCAL GOVERNMENTS WILL RECEIVE A DISTRIBUTION THAT IS A PORTION OF \$2M EACH MONTH. THE PORTION DISTRIBUTED WILL BE BASED ON WHAT THE POPULATION OF EACH COUNTY IS TO THE TOTAL POPULATION OF ALL COUNTIES, AS PER THE MOST RECENT DECENNIAL CENSUS.



SOURCES: NM TAX AND REVENUE DEPT, NM DEPT OF WORKFORCE SOLUTIONS, BUREAU OF LABOR AND STATISTICS, BUREAU OF ECONOMIC ANALYSIS AND EDD CALCULATIONS

## Quarterly Economic Summary Otero County





Chart 6. Quarterly Initial **Unemployment Claims** 200 150 100 50 0 FY18 -FY18 - FY19 FY19 - FY19 FY19 FY20 - FY20 -Q3 Q4 Q1 Q2 Q3 Q4 Q1 Q2

A SIGNIFICANT UNEXPLAINED INCREASE IN INITIAL UNEMPLOYMENT CLAIMS CAN BE AN EARLY INDICATOR OF AN **INCOMING ECONOMIC** DOWNTURN. EXPLAINED INCREASES COMMONLY **INCLUDE SEASONAL** JOB FLUCTUATIONS. GOVERNMENT SHUTDOWNS RESULTING IN MASS EMPLOYEE FURLOUGHS AND THE CLOSING OF A MAJOR REGIONAL FACILITY.

## Table 2. Calendar Year 2018 Real County GDP vs Real State GDP

| Otero, NM | New Mexico                                                                                                                     | Difference Between County and State