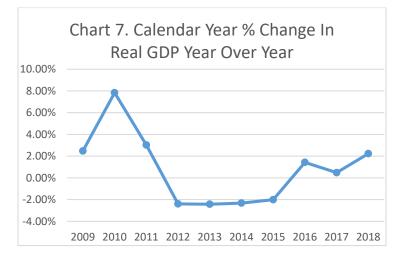

SOURCES: NM TAX AND REVENUE DEPT, NM DEPT OF WORKFORCE SOLUTIONS, BUREAU OF LABOR AND STATISTICS, BUREAU OF ECONOMIC ANALYSIS AND EDD CALCULATIONS